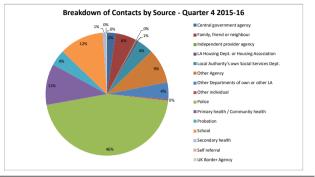

## Contacts - Quarter 4 2015-16 Summary

No. of Contacts - Quarter 4 2015-16 7,960

| Source of Contact                           | Total | Total % |
|---------------------------------------------|-------|---------|
| Central government agency                   | 181   | 2.3%    |
| Family, friend or neighbour                 | 439   | 5.5%    |
| Independent provider agency                 | 19    | 0.2%    |
| LA Housing Dept. or Housing Association     | 45    | 0.6%    |
| Local Authority's own Social Services Dept. | 336   | 4.2%    |
| Other Agency                                | 725   | 9.1%    |
| Other Departments of own or other LA        | 353   | 4.4%    |
| Other individual                            | 26    | 0.3%    |
| Police                                      | 3,620 | 45.5%   |
| Primary health / Community health           | 859   | 10.8%   |
| Probation                                   | 338   | 4.2%    |
| School                                      | 931   | 11.7%   |
| Secondary health                            | 64    | 0.8%    |
| Self referral                               | 8     | 0.1%    |
| UK Border Agency                            | 16    | 0.2%    |
| Grand Total                                 | 7,960 | 100.0%  |