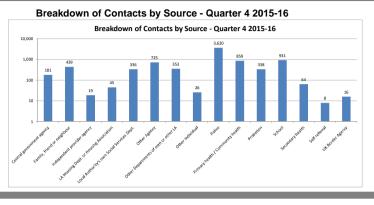

## Contacts - Quarter 4 2015-16 Summary

No. of Contacts - Quarter 4 2015-16 7,960

| Source of Contact                           | Total | Total % |
|---------------------------------------------|-------|---------|
| Central government agency                   | 181   | 2.3%    |
| Family, friend or neighbour                 | 439   | 5.5%    |
| Independent provider agency                 | 19    | 0.2%    |
| LA Housing Dept. or Housing Association     | 45    | 0.6%    |
| Local Authority's own Social Services Dept. | 336   | 4.2%    |
| Other Agency                                | 725   | 9.1%    |
| Other Departments of own or other LA        | 353   | 4.4%    |
| Other individual                            | 26    | 0.3%    |
| Police                                      | 3,620 | 45.5%   |
| Primary health / Community health           | 859   | 10.8%   |
| Probation                                   | 338   | 4.2%    |
| School                                      | 931   | 11.7%   |
| Secondary health                            | 64    | 0.8%    |
| Self referral                               | 8     | 0.1%    |
| UK Border Agency                            | 16    | 0.2%    |
| Grand Total                                 | 7,960 | 100.0%  |