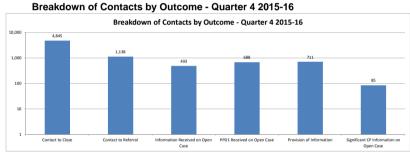

(blank) =No information recorded on CareFirst

| Contact Outcome                         | Total | Total % |
|-----------------------------------------|-------|---------|
| Contact to Close                        | 4,845 | 60.9%   |
| Contact to Referral                     | 1,138 | 14.3%   |
| Information Received on Open Case       | 493   | 6.2%    |
| PPD1 Received on Open Case              | 688   | 8.6%    |
| Provision of Information                | 711   | 8.9%    |
| Significant CP Information on Open Case | 85    | 1.1%    |
|                                         |       |         |