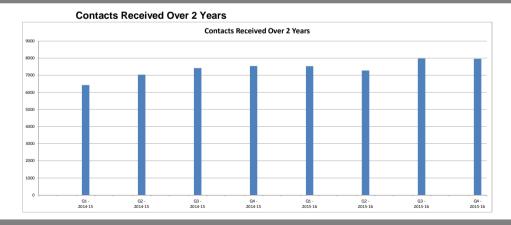

| Month  | Month Total | Quarter      | Quarter Total |
|--------|-------------|--------------|---------------|
| Apr-14 | 1,995       |              |               |
| May-14 | 2,074       |              |               |
| Jun-14 | 2,360       | Q1 - 2014-15 | 6,429         |
| Jul-14 | 2,397       |              |               |
| Aug-14 | 2,080       |              |               |
| Sep-14 | 2,560       | Q2 - 2014-15 | 7,037         |
| Oct-14 | 2,688       |              |               |
| Nov-14 | 2,487       |              |               |
| Dec-14 | 2,245       | Q3 - 2014-15 | 7,420         |
| Jan-15 | 2,656       |              |               |
| Feb-15 | 2,329       |              |               |
| Mar-15 | 2,554       | Q4 - 2014-15 | 7,539         |
| Apr-15 | 2,274       |              |               |
| May-15 | 2,460       |              |               |
| Jun-15 | 2,797       | Q1 - 2015-16 | 7,531         |
| Jul-15 | 2,566       |              |               |
| Aug-15 | 2,016       |              |               |
| Sep-15 | 2,698       | Q2 - 2015-16 | 7,280         |
| Oct-15 | 2,614       |              | ·             |
| Nov-15 | 3,096       |              |               |
| Dec-15 | 2,266       | Q3 - 2015-16 | 7,976         |
| Jan-16 | 2,493       |              |               |
| Feb-16 | 2,550       |              |               |
| Mar-16 |             | Q4 - 2015-16 | 7,960         |